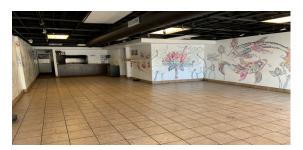

## 2716 1/2 Guadalupe St, Austin, Tx

Next to UTA campus and surrounded by Student housing. The unit can be used for a variety of retail/office businesses. Former restaurant with flow hood and grease trap. Zoned for liquor sales (CS-1). Central Austin area near campus location with heavy foot traffic. Parking is usually on the street behind on 28th and Nueces.

1,488 SF

## \$20,00/SF Base Rent \$13.30/SF NNN

Flow Hood Grease Trap

Tenant Improvement Available

**Zoned CS-1** 