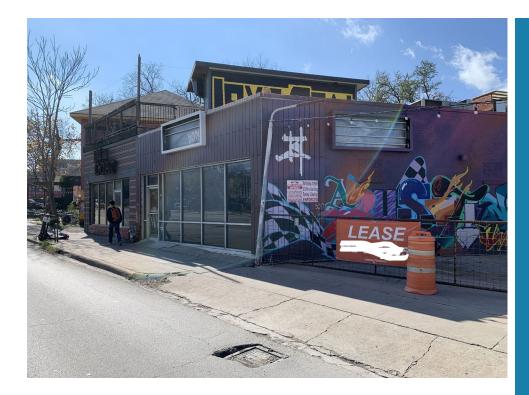

## **CAMPUS LOCATION HEAVY FOOT TRAFFIC**

## 2716 1/2 Guadalupe St, Austin, Tx

Next to UTA campus and surrounded by Student housing. The unit can be used for a variety of retail/office businesses. Former restaurant with flow hood and grease trap. Zoned for liquor sales (CS-1). Central Austin area near campus location with heavy foot traffic. Parking is usually on the street behind on 28th and Nueces.

## \$20,00/SF Base Rent \$13.30/SF NNN

Flow Hood Grease Trap

Tenant Improvement Available

**Zoned CS-1** 